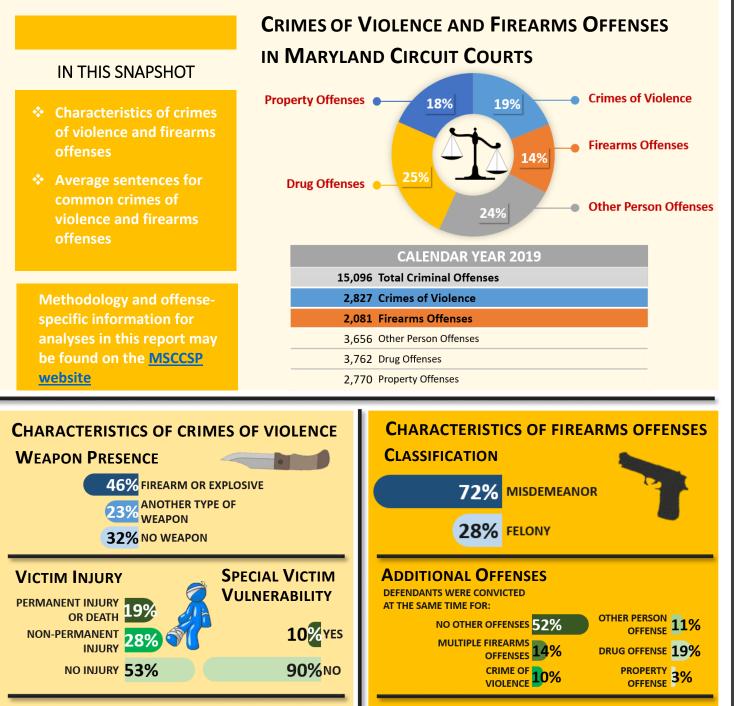

**PRIOR ADULT CRIMINAL RECORD** 

**19% MINOR 39% NONE** 

21% MAJOR 21% MODERATE

## **PRIOR ADULT CRIMINAL RECORD**

MISDEMEANOR DEFENDANTS FELONY DEFENDANTS 12% MAJOR 25% MODERATE 57% MAJOR 31% MODERATE 31% MINOR 33% NONE 9% MINOR 3% NONE