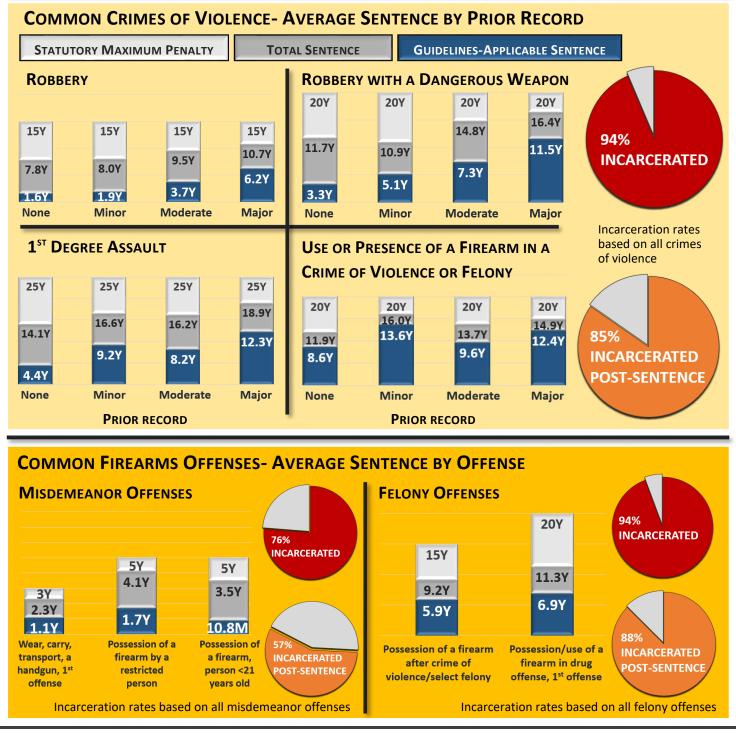

## AVERAGE SENTENCES FOR COMMON CRIMES OF VIOLENCE AND FIREARMS OFFENSES

| TERMS TO KNOW                  |                                                                                       |
|--------------------------------|---------------------------------------------------------------------------------------|
| Statutory Maximum Penalty      | Maximum term of incarceration allowed by Maryland law                                 |
| Total Sentence                 | Includes jail/prison time, credit for time served, home detention, and suspended time |
| Guidelines-Applicable Sentence | Includes jail/prison time, credit for time served, and home detention                 |
|                                | Does <u>not</u> include suspended time                                                |
| Post-Sentence Incarceration    | Period of incarceration served after sentencing                                       |
|                                | Does <b>not</b> include suspend all but time served sentences                         |